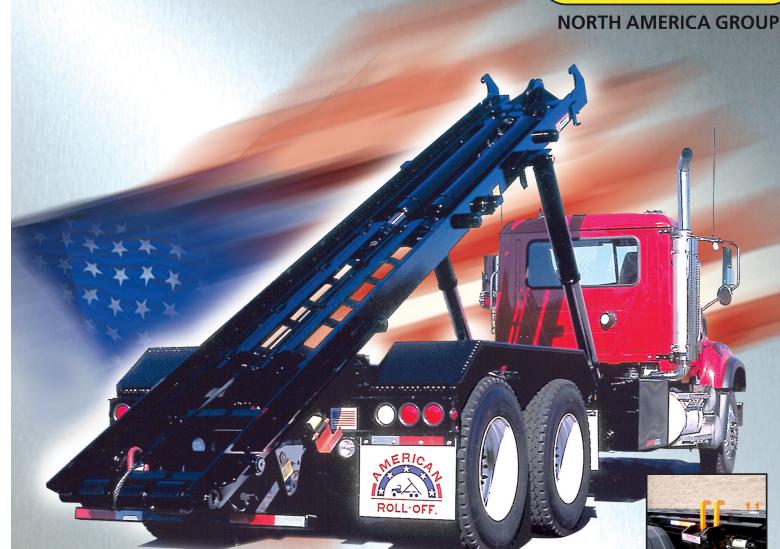

## **Highlighted Features**

- Spring loaded pull through front locks
- Cable sheaves with removable pins and high strength aluminum bronze bushings
- Removable and replaceable cylinder pins
- Power Control Tower with Air Joysticks, PTO switch and and body up light
- 4" x 3" x 1/4", flush mounted subframe
- Removable 2-7/16" roller pin
- 70 gallon hydraulic tank mounted on tubular bracket with dual filters
- P-51 pump, with 2-1/2" gear and a 2" suction line
- 60 GPM valve on a seperate bracket
- 10 Hinge recessed into truck chassis

## STANDARD FEATURES INCLUDE:

- Industry leader in strength and durability
- Lift cylinder mounts provide inside and outside support
- Designed for less frequent and easier maintenance
- Suitable for tandem or tri axle chassis
- Availble with fixed or extendable tail
- 5 point container locks exceed DOT requirements
- Optional automatic rear lock (patent pending) highlighted above

XT Series is Available in: Inside/ Outside Rail, Outside Only and Extendable Tail 60,000 lbs and 75,000 lbs Capacity
Tandem or Triaxle

American Roll-Offs are engineered to eliminate down time. It's the small details; full flow hydraulics, high strength engineered materials, and hydraulic components that make our products exceptional. Plus every American Roll-Off goes through a 98 point quality check prior to delivery. Maybe now you can understand why we have the Industry's highest customer allegiance and satisfaction......Just ask our customers...