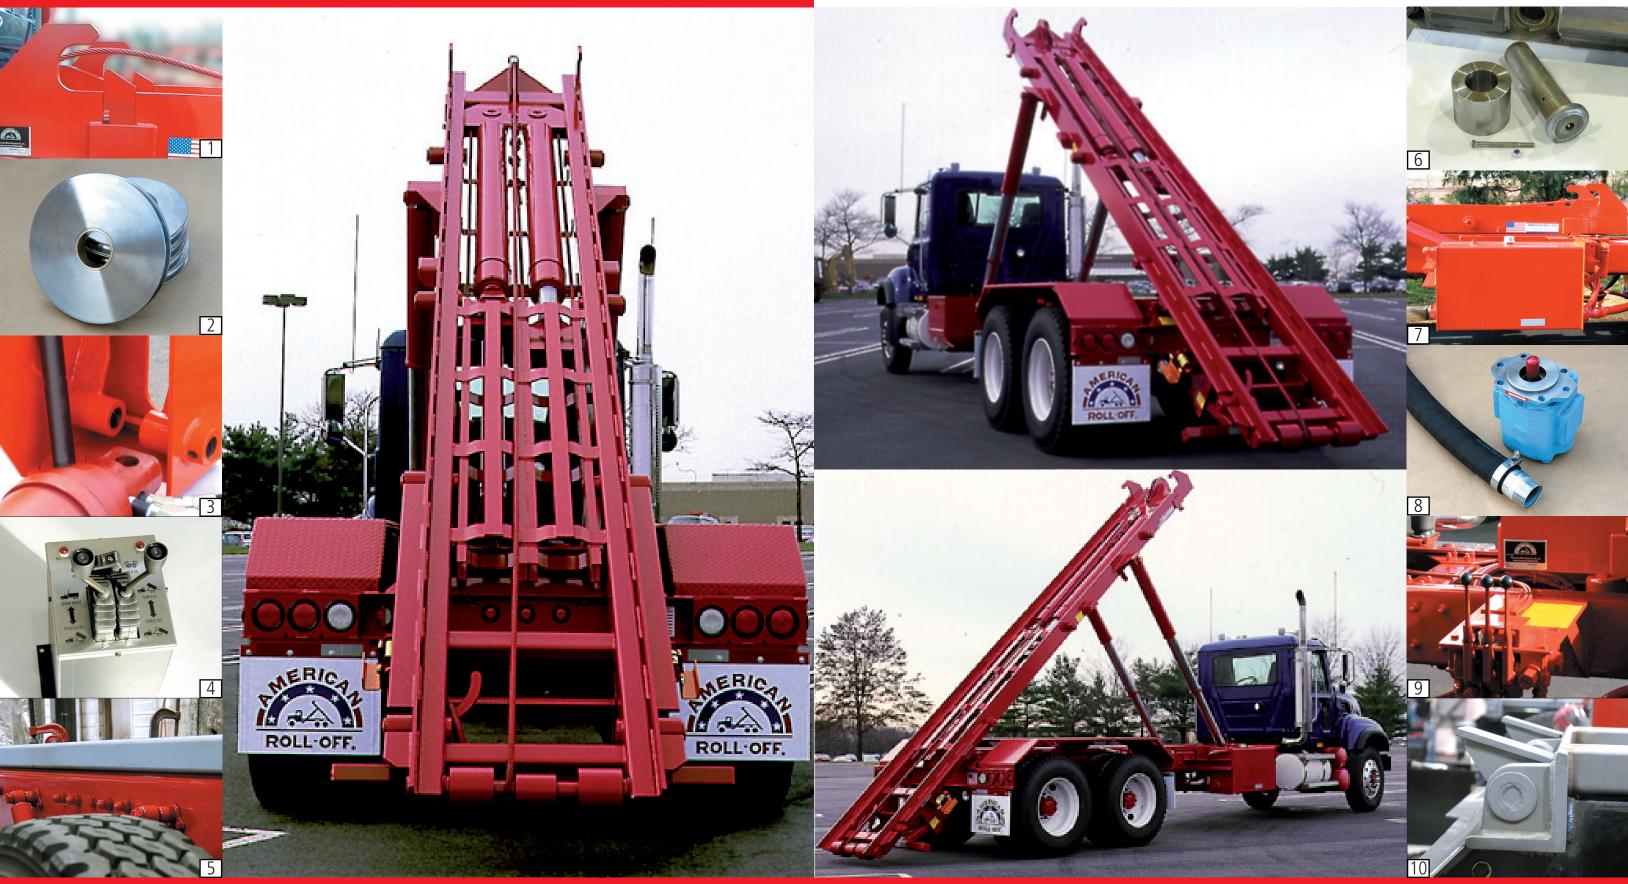

## The PALFINGER Principle

Omaha Standard Inc. P.O. Box 5757 Trenton, NJ 08638

XT SERIES

60,000 lbs and 75,000 lbs Capacity

**PALFINGER** 

Removable roller, cylinder and sheave pins Boltable components:

Frame profiles: 3 different plate and tube combinations

See through track: For better visibility and alignment

3/4" Container guides: For added tail strength and short container handling

5-point tie down system to comply with DOT regulations Container Locks:

Autofloat bumper: Controlled folding bumper requires no linkage. Patented

LED-Stop, Turn and Marker Lights with Plug in Wire Harness

Steel diamond plate fenders, shock mounted

Dual Tire or Steerable Lift Axle capable, forward lifting point optimizes torque

## **Highlighted Features**

- Spring loaded pull through front locks
- Cable sheaves with removable pins and high strength aluminum bronze bushings
- Removable and replaceable cylinder pins
- Power Control Tower with Air Joysticks, PTO switch and and body up light
- 4" x 3" x 1/4", flush mounted subframe
- Removable 2-7/16" roller pin
- 70 gallon hydraulic tank mounted on tubular bracket with dual filters
- P-51 pump, with 2-1/2" gear and a 2" suction line
- 60 GPM valve on a seperate bracket
- 10 Hinge recessed into truck chassis

## STANDARD FEATURES INCLUDE:

- Industry leader in strength and durability
- Lift cylinder mounts provide inside and outside support
- Designed for less frequent and easier maintenance
- Suitable for tandem or tri axle chassis
- Availble with fixed or extendable tail
- 5 point container locks exceed DOT requirements
- Optional automatic rear lock (patent pending) highlighted above

XT Series is Available in: Inside/ Outside Rail, Outside Only and Extendable Tail 60,000 lbs and 75,000 lbs Capacity
Tandem or Triaxle

American Roll-Offs are engineered to eliminate down time. It's the small details; full flow hydraulics, high strength engineered materials, and hydraulic components that make our products exceptional. Plus every American Roll-Off goes through a 98 point quality check prior to delivery. Maybe now you can understand why we have the Industry's highest customer allegiance and satisfaction......Just ask our customers...